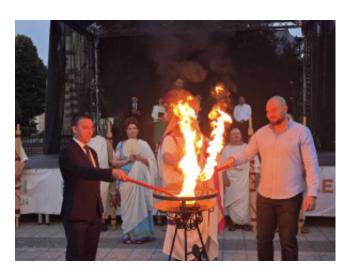

## В Плевен запалиха тържествено огъня на Фестивала на античното наследство "Орел на Дунава"

петък, 13 юни 2025

ДЕН 2.7 ЛИНА БСКУС/ПИТЕН - НЯОНИ Македа из пропредавае Ревски град Колония Улика Бокус, с. Гизен