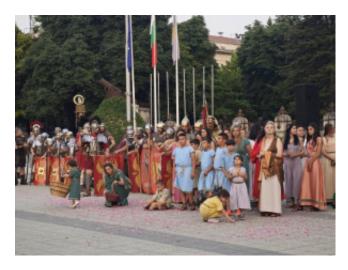

По доливата на Дунав и хълмовете на Мизия витае напрежение като нажежен вятър пред буря. Даките настъпват, с фалкси и щитове връди-тат върху римските палисади. Император Трази лично пристига начело на кавалерийска вълна, придружен от управителя на Долна Мизия. След часове битка, вратът е отбатъснат, во не и унищожен.