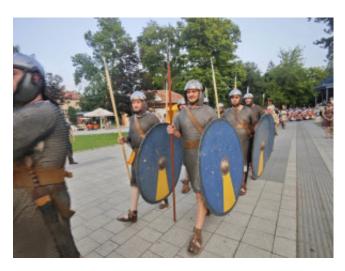

10:00 - 11:00

томи - 1.1300 Съствання за съда и бързина "Ad Puteo Open" за ученици, участищи и публиката за големите награди на партиверите на фессивала.

11:00 - 12:00

Голямата битка между варвари и римляни: Пожар над Мизия - Щурм, отбрана и победа

По доливата на Дунав и хълмовете на Мизия витае напрежение като нажежен вятър пред буря. Даките настъпват, с фалкси и щитове връди-тат върху римските палисади. Император Трази лично пристига начело на кавалерийска вълна, придружен от управителя на Долна Мизия. След часове битка, вратът е отбатъснат, во не и унищожен.