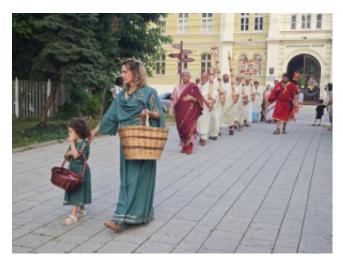

1200—1230
Улица "Вит", Улица "Св.св. Кирил и Методий", Кметство с. Рибен.
Тържествен марці на групите по улиците в село Рибев. Затасяне отъня на
Фестивала, награждаване на участниците. Обща снимка на участниците.
Закриване на Фестивала.