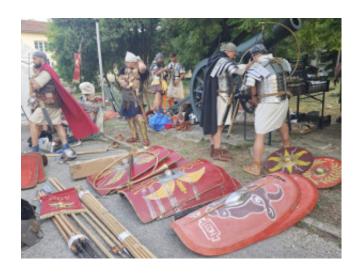

## **ДЕН 3. АД ПУТЕА / РИБЕН - 15 ЮНИ**

Място на провеждане: Колодрума, Посетителски център, Римска крепост Ад Путеа, с. Рибен.

09:30 - 10:00

Римските легиони в параден строй – приемане на строя от Императора

10:00 - 11:00

томи - 1.1300 Съствання за съда и бързина "Ad Puteo Open" за ученици, участищи и публиката за големите награди на партиверите на фессивала.

11:00 - 12:00

Голямата битка между варвари и римляни: Пожар над Мизия - Щурм, отбрана и победа

По доливата на Дунав и хълмовете на Мизия витае напрежение като нажежен вятър пред буря. Даките настъпват, с фалкси и щитове връди-тат върху римските палисади. Император Трази лично пристига начело на кавалерийска вълна, придружен от управителя на Долна Мизия. След часове битка, вратът е отбатъснат, во не и унищожен.