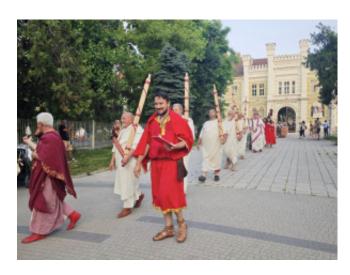

1200—1230
Улица "Вит", Улица "Св.св. Кирил и Методий", Кметство с. Рибен.
Тържествен марці на групите по улиците в село Рибев. Затасяне отъня на
Фестивала, награждаване на участниците. Обща снимка на участниците.
Закриване на Фестивала.