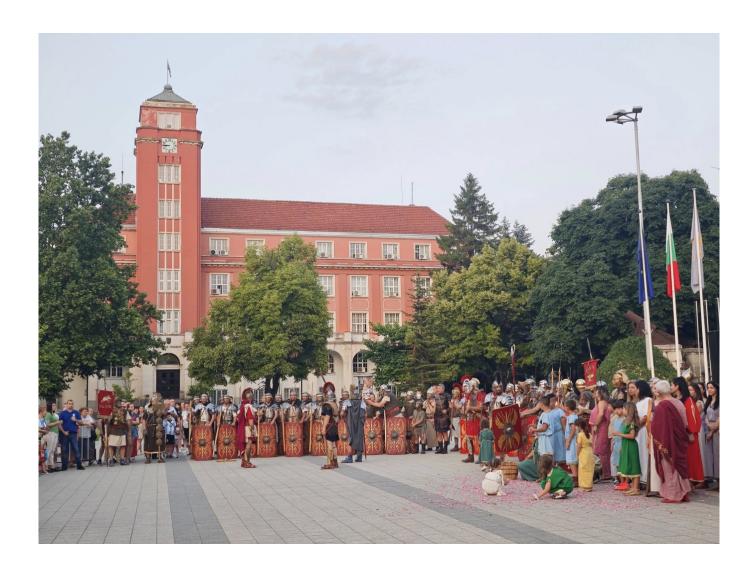

## В Плевен запалиха тържествено огъня на Фестивала на античното наследство "Орел на Дунава"

петък, 13 юни 2025

ДЕН 2.7 ЛИНА БСКУС/ПИТЕН - НЯОНИ Македа из пропредавае Ревски град Колония Улика Бокус, с. Гизен

## **ДЕН 3. АД ПУТЕА / РИБЕН - 15 ЮНИ**

Място на провеждане: Колодрума, Посетителски център, Римска крепост Ад Путеа, с. Рибен.

09:30 - 10:00

Римските легиони в параден строй – приемане на строя от Императора