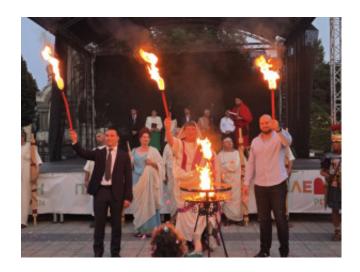

## В Плевен запалиха тържествено огъня на Фестивала на античното наследство "Орел на Дунава"

петък, 13 юни 2025

ДЕН 2.7 ЛИНА БСКУС/ПИТЕН - НЯОНИ Македа из пропредавае Ревски град Колония Улика Бокус, с. Гизен