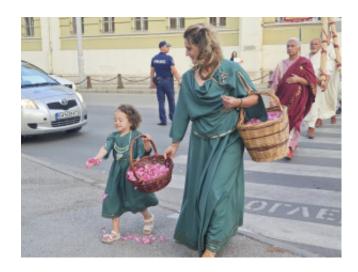

1200—1230
Улица "Вит", Улица "Св.св. Кирил и Методий", Кметство с. Рибен.
Тържествен марці на групите по улиците в село Рибев. Затасяне отъня на
Фестивала, награждаване на участниците. Обща снимка на участниците.
Закриване на Фестивала.