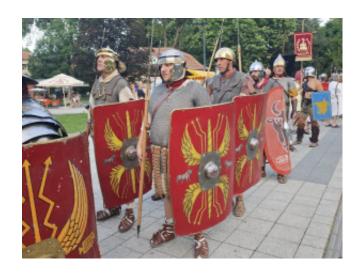

10:00 - 11:00

томи - 1.1300 Съствання за съда и бързина "Ad Puteo Open" за ученици, участищи и публиката за големите награди на партиверите на фессивала.

11:00 - 12:00

Голямата битка между варвари и римляни: Пожар над Мизия - Щурм, отбрана и победа

По доливата на Дунав и хълмовете на Мизия витае напрежение като нажежен вятър пред буря. Даките настъпват, с фалкси и щитове връди-тат върху римските палисади. Император Трази лично пристига начело на кавалерийска вълна, придружен от управителя на Долна Мизия. След часове битка, вратът е отбатъснат, во не и унищожен.